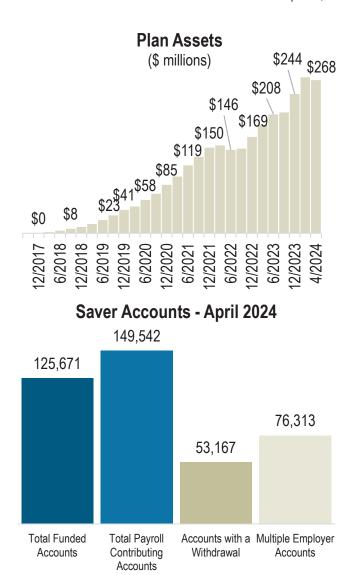

## Monthly Dashboard

As of April 30, 2024

| Program                                    | Current        | Mar 2024       | Change       |
|--------------------------------------------|----------------|----------------|--------------|
| Total Assets                               | \$268,095,001  | \$273,059,076  | -\$4,964,075 |
| Total Contributions                        | \$376,450,995  | \$365,607,880  | \$10,843,115 |
| Total Withdrawals                          | -\$128,492,513 | -\$123,731,889 | -\$4,760,624 |
| Contributions (Past Month)                 | \$10,343,106   | \$7,958,800    | \$2,384,306  |
| Withdrawals (Past Month)                   | -\$4,585,544   | -\$3,330,270   | -\$1,255,275 |
| Saver                                      | Current        | Mar 2024       | Change       |
| Total Funded Accounts                      | 125,671        | 126,234        | -563         |
| Total Payroll Contributing Accounts        | 149,542        | 147,704        | 1,838        |
| Accounts with a Withdrawal                 | 53,167         | 51,941         | 1,226        |
| Multiple Employer Accounts                 | 76,313         | 75,229         | 1,084        |
| Max Contribution Accounts                  | 45             | 19             | 26           |
| Self-Enrolled Funded Accounts              | 1,206          | 1,195          | 11           |
| Average Monthly Contribution Amount        | \$229          | \$180          | \$49         |
| Median Monthly Contribution Amount         | \$168          | \$139          | \$29         |
| Average Savings Rate (Funded Accounts)     | 6.9%           | 6.9%           | 0.0%         |
| Average Funded Account Balance             | \$2,133        | \$2,163        | -\$30        |
| Employer                                   | Current        | Mar 2024       | Change       |
| Total Registered                           | 28,659         | 28,582         | 77           |
| Total Added Employee Data                  | 27,879         | 27,745         | 134          |
| Actively Submitting Payroll (Past 90 Days) | 7,509          | 7,514          | -5           |